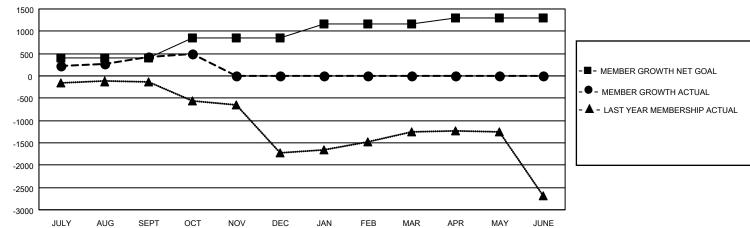

## GOALS AND ACTUAL MEMBERS CUMULATIVE

| DROPPED CLUBS: 1 |     | 134 CLUBS OF 422 ADDED 1 OR MORE | GENDER DISTRIBUTION             |                 |       |
|------------------|-----|----------------------------------|---------------------------------|-----------------|-------|
|                  |     | NEW MEMBERS                      | MALE                            | 10,732 (81.79%) |       |
| DROPPED MEMBERS  |     |                                  | FEMALE                          | 2,389 (18.21%)  |       |
|                  |     |                                  |                                 |                 |       |
| DECEASED         | 68  | CLICK HERE FOR CUMULATIVE        | TOTAL FAMILY UNIT MEMBERS       |                 | 4,176 |
| CLUB CANCELLED 0 |     | MEMBERSHIP DATA                  | FAMILY MEMBERS PAYING HALF DUES |                 | 0.554 |
| OTHER 137        |     |                                  |                                 |                 | 2,551 |
| TOTAL            | 205 |                                  | 5525                            |                 |       |