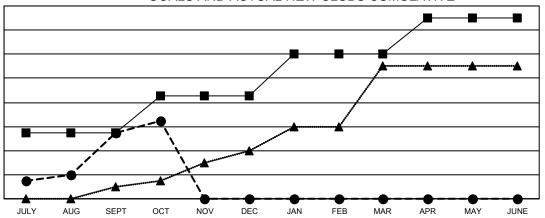

## GOALS AND ACTUAL NEW CLUBS CUMULATIVE

- ■ - CURRENT YEAR GOALS FOR NEW CLUBS

- CURRENT YEAR ACTUAL NEW CLUBS

- ▲ - LAST YEAR ACTUAL NEW CLUBS